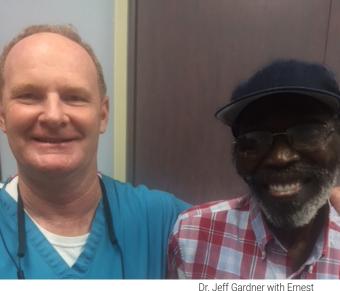

#### The Story

Ernest, 72, is a dedicated family man and lives in Charleston with his wife. Unfortunately Ernest suffers from multiple health challenges. He developed heart disease more than 10 years ago and has a pacemaker. Four years ago, he had open heart surgery to have an artificial heart valve placed. Recently, Ernest was diagnosed with esophageal cancer and is currently in remission.

In addition, Ernest's oral health was in poor condition. He had no upper teeth and only seven on the bottom. With hardly any teeth to chew, Ernest found it difficult and sometimes painful to eat.

Ernest and his wife survive on small Social Security benefits and struggle to make ends meet. They could not afford the dental treatment he needed. It seemed they had nowhere to turn for help.

#### **How DDS Helped**

Fortunately, Ernest was referred to the **Donated Dental Services (DDS)** program and he was linked with three generous volunteers:

- Dr. Jeff Gardner donated a full upper denture and a lower cast metal partial denture.
- Oral Surgeon Dr. Matthew Barefoot performed an alveoplasty.
- Classic Craft Dental Laboratory fabricated both dentures at no cost.