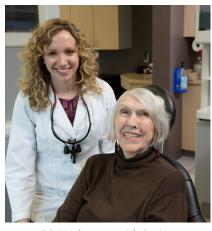

DDS Volunteer with Patient

Before DLN, I would shy away from talking and smiling. Now, I feel like I can be myself. My experience was a dream come true."

- JOSEPH, DDS PATIENT

Joseph is a really nice patient that has been wonderful to work with and we were so happy to help him."