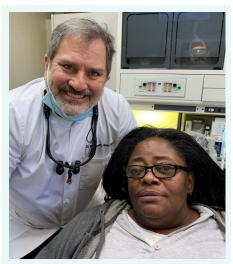

This all changed when two DDS volunteers came to Sadie's aid. Dr. Michael Hiner, a general dentist, extracted her remaining natural teeth, while a volunteer laboratory donated a full upper and partial lower denture. Thanks to these caring volunteers, Sadie received thousands of dollars in donated treatment that restored her dental health, and gave her a new reason to smile.

Dr. Michael Hiner (Mt. Vernon), with Sadie, one of his DDS patients.

She is so thankful for her new smile and teeth to help her eat better! She can't wait to have a steak!"

- OFFICE OF DR. MICHAEL HINER