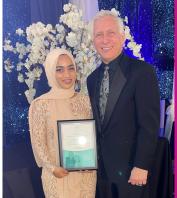

# DENTAL SCHOOL GRADUATE HONORED

At Midwestern University College of Dental Medicine-Illinois, Safeera Khan, left, received the 2022 Brian D. Stone Memorial Award. This award recognizes students who have exemplified a commitment to community service. Additional Illinois recipients include Emma Cunningham of Southern Illinois University School of Dental Medicine, and Aasiya Mohammed of University of Illinois at Chicago.