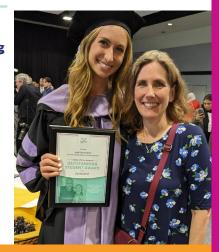

## DENTAL SCHOOL GRADUATE HONORED

Dental Lifeline Network partners with dental schools through the Brian D. Stone Memorial Award to recognize graduating students who are committed to volunteerism or to helping people with special needs. At A.T. Still University - Missouri School of Dentistry and Oral Health, the 2022 recipient was **Dr. Noah H. Barnes**. At University of Missouri - Kansas City School of Dentistry, the 2022 recipient was **Dr. Kelli Dummerth**, pictured here with Dr. Becky Smith, one of her professors.