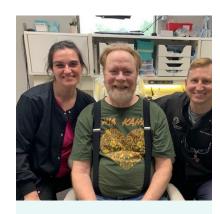

Dr. David Suchman
(Independence), DLN • MO DDS
volunteer since 2006, with staff
member Natalia, and Stephen,
one of his DDS patients.
Dr. Suchman and his staff,
alongside several volunteer
labs, provided Stephen with
thousands of dollars-worth of
life-changing dental care.