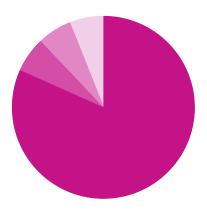

## TOTAL SUPPORT & REVENUE

- Donated Services78.6%
- Other Support & Contributions 6.3%
- Government7.3%
- Foundations & Associations7.8%