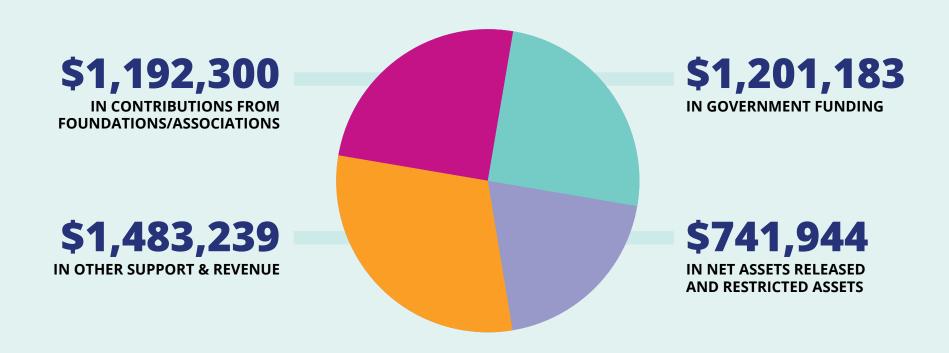

## TOTAL SUPPORT & REVENUE

- Donated Services78.6%
- Other Support & Contributions 6.3%
- Government7.3%
- Foundations & Associations7.8%