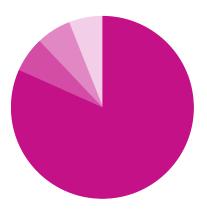

## TOTAL SUPPORT & REVENUE

- Donated Services78.6%
- Other Support & Contributions 6.3%
- Government 7.3%
- Foundations & Associations7.8%