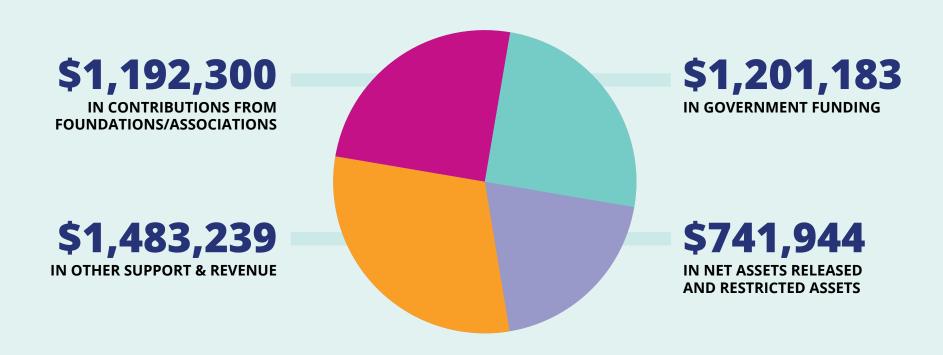

## TOTAL SUPPORT & REVENUE

- Donated Services78.6%
- Other Support & Contributions 6.3%
- Government 7.3%
- Foundations & Associations7.8%