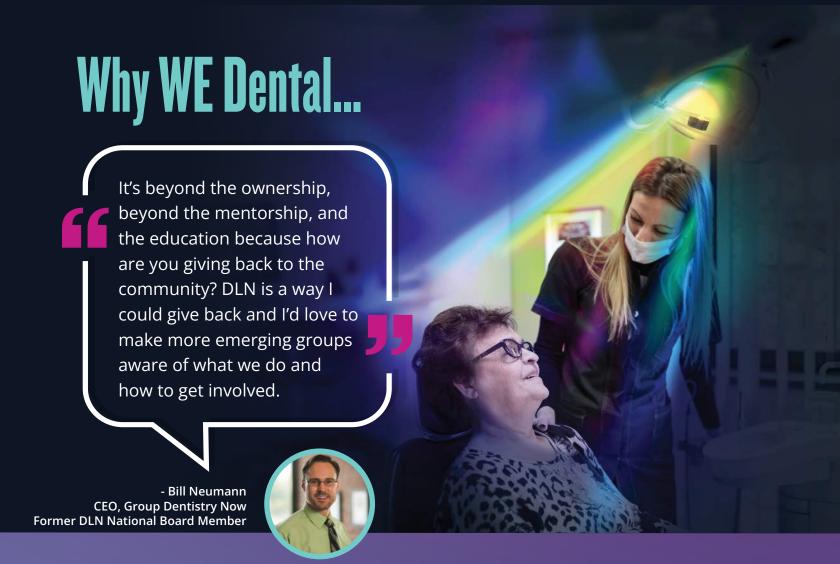

## Empower Lives, Empower Teams.

Are you part of a dental support organization or group practice with a heart for giving back?

Dental Lifeline Network invtes you and your team to become a driving force for positive change through our Donated Dental Services (DDS) program.

By volunteering you'll bring smiles, hope and a brighter future to those who need it most.

Volunteering is easy. Here's how it works: